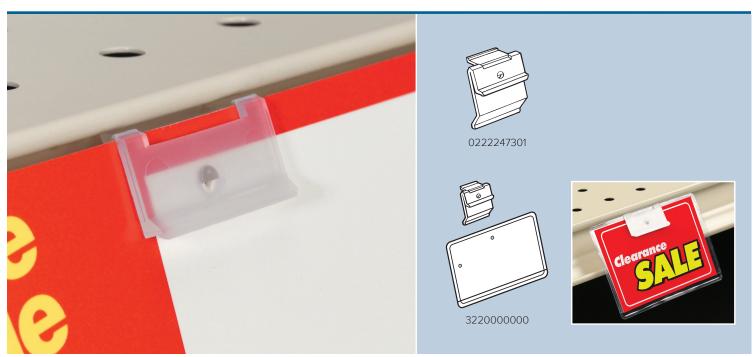

## Features and Benefits

- Punctures and holds signs securely in the flush position, even in low temperatures
- Holds most paper signs up to .012" thick
- Also available as kit with vinyl pouch; signs slide into pouch for protection
- Fits most standard 1.25" shelf channels
- Natural polypropylene sign holder / clear vinyl pouch
- 0222247301: Packaged 50/bag

## Securely display sign in the flush position

Featuring siffron's Fold•N•Hold® technology, the Fold•N•Hold® Shelf Channel Flush Sign Holder FO-102 punctures signs to hold them securely, keeping signs on the shelf and off the floor.

Ideal for holding promotional signage in the flush position from standard 1.25" shelf channels.

## Specifications

| Item No.   | Ref. No. | Style           | Dimensions         | Pack |  |
|------------|----------|-----------------|--------------------|------|--|
| 0222247301 | RDC-020  | Sign Holder     | 1.125" W x 1.25" H | 50   |  |
| 3220000000 | -        | Vinyl Pouch Kit | 2" W x 3" H        | 50   |  |
| 3220000001 | -        | Vinyl Pouch Kit | 3" W x 4" H        | 50   |  |